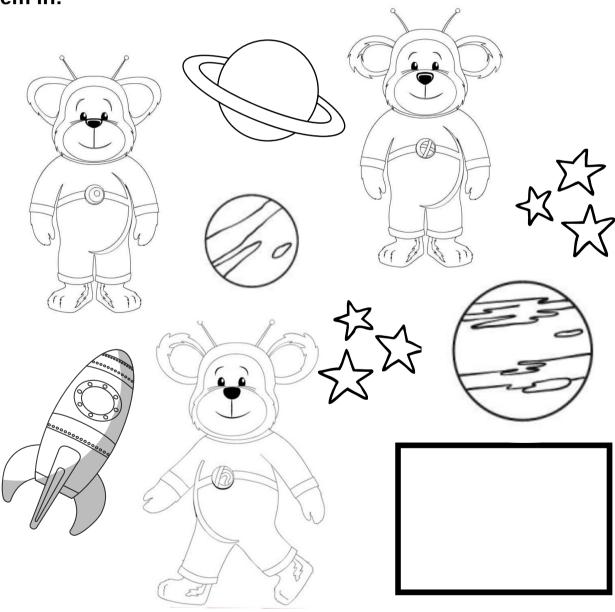

## How many cubs are there?

Instructions: How many Cosmic Cubs do you see? Add them up and write your answer on the box. When you're done, color them in!

| Name: |
|-------|
|       |

Date: \_\_\_\_\_