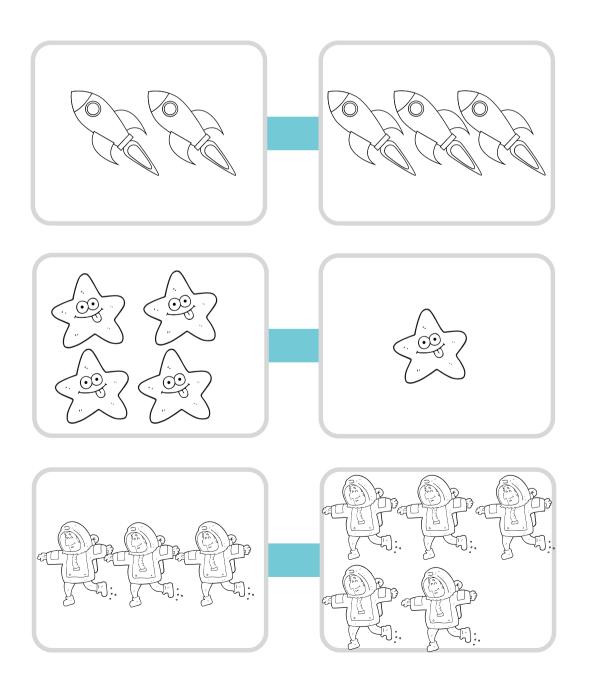

## MORE OR LESS?

Directions: Count eac coloumn to see which is more. When you're done color them in!

Date: \_\_\_\_\_