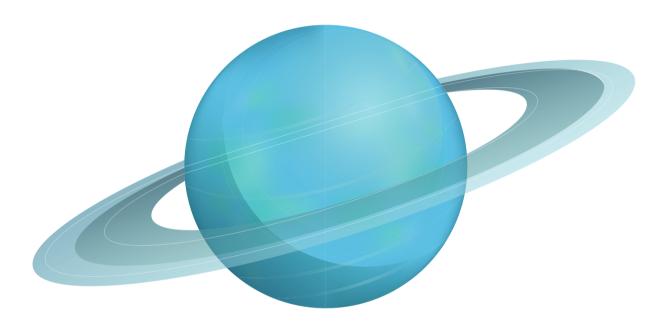

# WHO AM I?

Diections: Use the clues to guess the planet.

I am an ice giant made up of mostly swirling fluids. I have a 98 degrees tilt and rotate on my side. I have two sets of rings.

A year on my planet is equal to 84 Earth years.