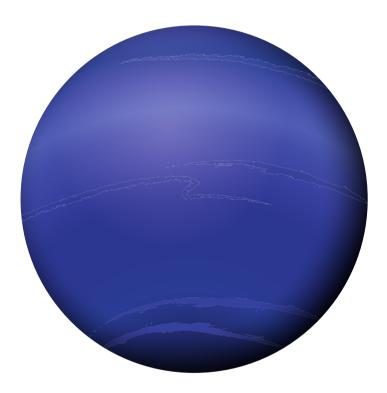

# WHO AM I?

Diections: Use the clues to guess the planet.

I am know as "The Blue Planet".

My blue-green color is due to high levels of atmospheric methane.

I am known for my "Great Dark Spot".

A year on my planet is equal to 165 Earth years.